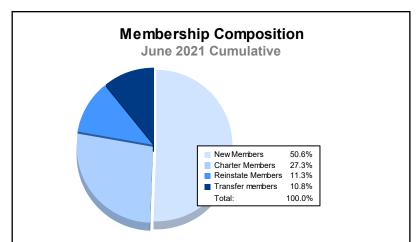

| Year      | New<br>Clubs | Dropped<br>Clubs | Gain/<br>Loss<br>Clubs | New<br>Members | Charter<br>Members | Reinstate<br>Members | Transfer<br>Members | Total<br>Member<br>Added | Total<br>Members<br>Dropped | Gain/<br>Loss<br>Members |
|-----------|--------------|------------------|------------------------|----------------|--------------------|----------------------|---------------------|--------------------------|-----------------------------|--------------------------|
| 2016-2017 | 1            | 1                | 0                      | 701            | 21                 | 36                   | 35                  | 793                      | 850                         | -57                      |
| 2017-2018 | 1            | 2                | -1                     | 609            | 23                 | 57                   | 34                  | 723                      | 825                         | -102                     |
| 2018-2019 | 1            | 0                | 1                      | 534            | 21                 | 42                   | 54                  | 651                      | 1,063                       | -412                     |
| 2019-2020 | 1            | 2                | -1                     | 716            | 24                 | 41                   | 56                  | 837                      | 843                         | -6                       |
| 2020-2021 | 6            | 1                | 5                      | 295            | 159                | 66                   | 63                  | 583                      | 842                         | -259                     |
| Average   | 2            | 1                | 1                      | 571            | 50                 | 48                   | 48                  | 717                      | 885                         | -167                     |