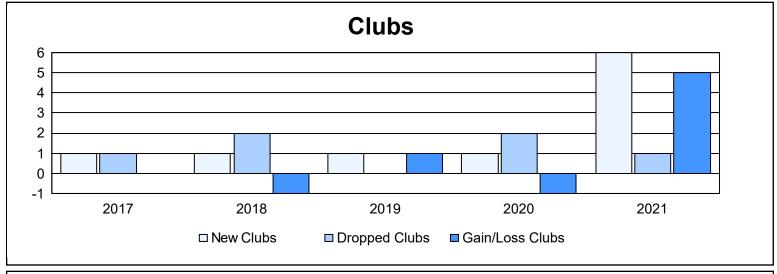

| Year      | New<br>Clubs | Dropped<br>Clubs | Gain/<br>Loss<br>Clubs | New<br>Members | Charter<br>Members | Reinstate<br>Members | Transfer<br>Members | Total<br>Member<br>Added | Total<br>Members<br>Dropped | Gain/<br>Loss<br>Members |
|-----------|--------------|------------------|------------------------|----------------|--------------------|----------------------|---------------------|--------------------------|-----------------------------|--------------------------|
| 2016-2017 | 1            | 1                | 0                      | 701            | 21                 | 36                   | 35                  | 793                      | 850                         | -57                      |
| 2017-2018 | 1            | 2                | -1                     | 609            | 23                 | 57                   | 34                  | 723                      | 825                         | -102                     |
| 2018-2019 | 1            | 0                | 1                      | 534            | 21                 | 42                   | 54                  | 651                      | 1,063                       | -412                     |
| 2019-2020 | 1            | 2                | -1                     | 716            | 24                 | 41                   | 56                  | 837                      | 843                         | -6                       |
| 2020-2021 | 6            | 1                | 5                      | 295            | 159                | 66                   | 63                  | 583                      | 842                         | -259                     |
| Average   | 2            | 1                | 1                      | 571            | 50                 | 48                   | 48                  | 717                      | 885                         | -167                     |